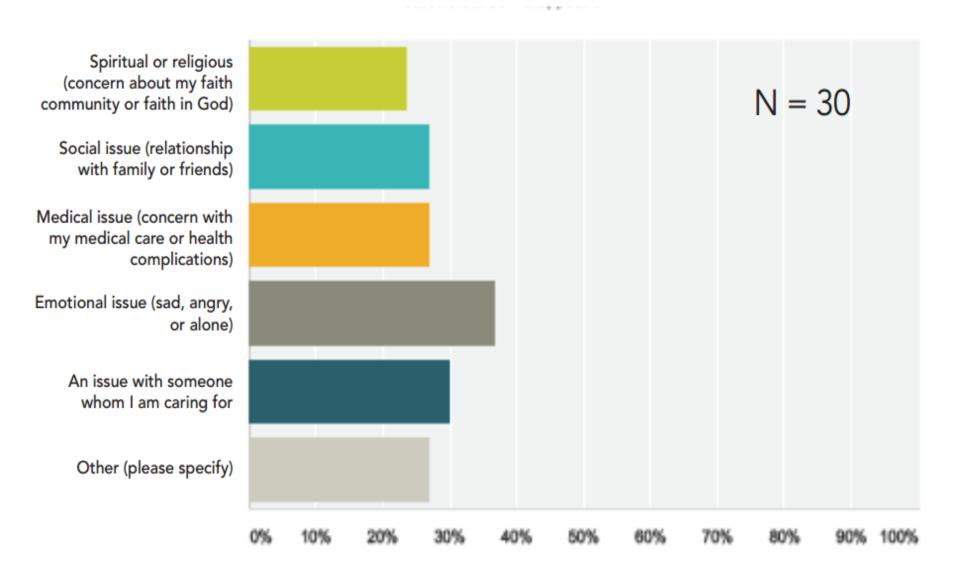

s "Spiritual Support Just a Click Away" at ChaplainsOnHand.





I you feel the need to bare your out a new website can below the Chaptain on Hand offers 24/7 spiritual confirm and support to anyone, regardless of reind support to anyone, regardless of reind support to anyone, regardless of religious beliefs. It was created for those including illness and grief and for careging illness including i

# Staffing







# Who Contacted Us



# Most users <u>called</u> the service

# Average call lasted 20 minutes



844 - CHAPLAIN // 844-242-7524



# Who Contacted Us



#### Average User

(Usage data from 3/1/14 - 3/31/15)

- 64.5 years old
- Woman
- Caucasian
- Christian





# Why did you choose to call/email Chat with a Chaplain?



# What was the issue or concern you were calling about?



### What chaplains reported hearing from callers

#### ISOLATION/LONELINESS:

"There is no one I can share with." "Other people don't want to hear about my life." "I'm unable to go out on my own anymore."







"My twin sister passed away 3 weeks ago. I can't begin to tell you how much hurt I have. Her death happened so quick from rotator cuff surgery. My heart is broken. I know that she is in Heaven and is so happy. It's the emptiness that I have in my heart. Can you please help me?"





#### What chaplains reported hearing from callers

#### **CAREGIVER STRESS:**

- "I'm overwhelmed."
- "I can't keep doing this."
- "I can't tell anyone what's going on here."







#### An email we received:

"My father is 84 and dying. He has anemia...renal failure and other complications. Dad lost