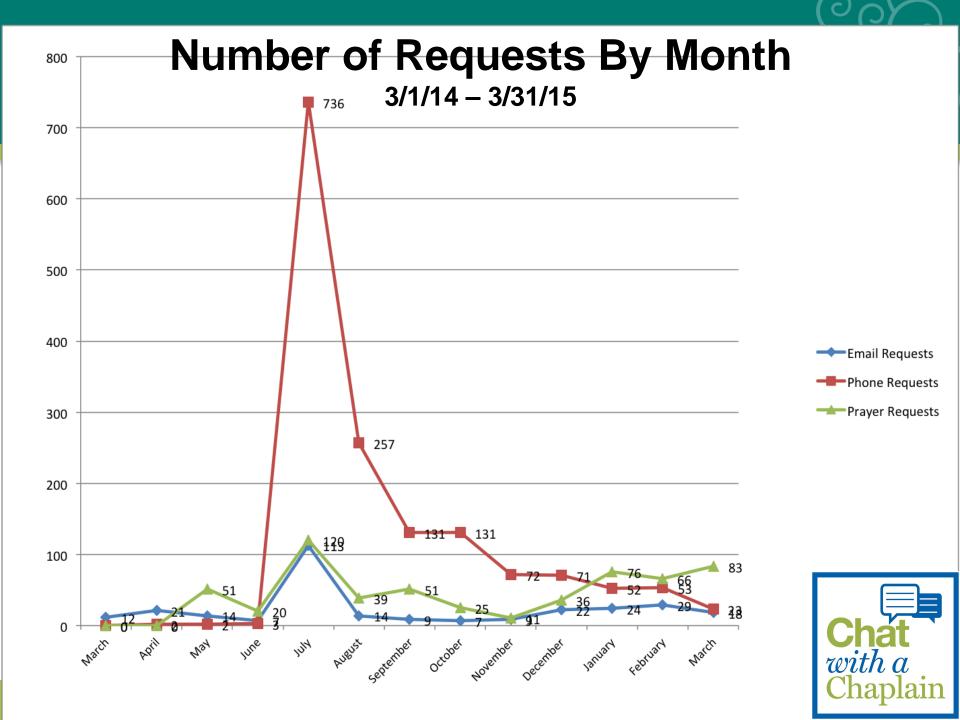

# Why the Spike in Calls?

# Most users <u>called</u> the service

# Average call lasted 20 minutes

844 - CHAPLAIN // 844-242-7524