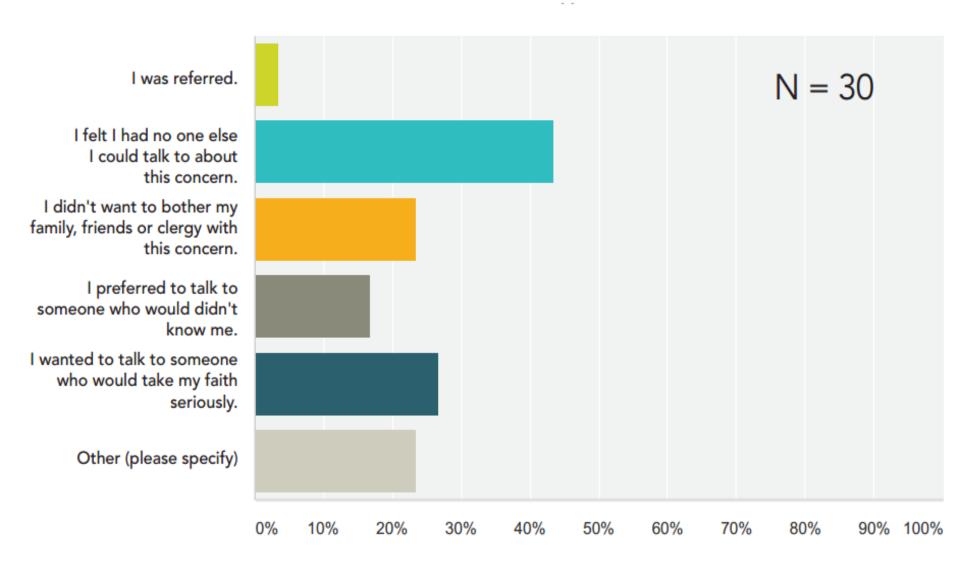

ncy





# Why the Spike in Calls?

# The AARP Bulletin says "Spiritual Support Just a Click Away" at ChaplainsOnHand.





I you feel the need to bare your out a new website can below the Chaptain on Hand offers 24/7 spiritual confirm and support to anyone, regardless of reind support to anyone, regardless of reind support to anyone, regardless of religious beliefs. It was created for those including illness and grief and for careging illness including i

# Staffing







# Who Contacted Us



# Most users <u>called</u> the service

# Average call lasted 20 minutes



844 - CHAPLAIN // 844-242-7524



# Who Contacted Us



#### Average User

(Usage data from 3/1/14 - 3/31/15)

- 64.5 years old
- Woman
- Caucasian
- Christian





# Why did you choose to call/email Chat with a Chaplain?



# What was the issue or concern you were calling about?



### What chaplains reported hearing from callers

#### ISOLATION/LONELINESS:

"There is no one I can share with." "Other people don't want to hear about my life." "I'm unable to go out on my own anymore."







"My twin sister passed away 3 weeks ago. I can't begin to tell you how much hurt I have. Her death happened so quick from rotator cuff surgery. My heart is broken. I know that she is in Heaven and is so happy. It's the emptiness that I have in my heart. Can you please help me?"





#### What chaplains reported hearing from callers

#### **CAREGIVER STRESS:**

- "I'm overwhelmed."
- "I can't keep doing this."
- "I can't tell anyone what's going on here."







#### An email we received:

"My father is 84 and dying. He ha